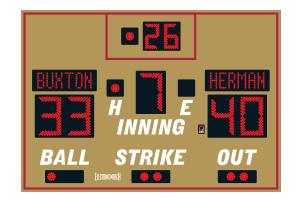

# **MODEL LX1166-ETN**

Outdoor Baseball / Softball

| Dimensions   | Weight | Cabinet Material | Caption Height | Accent Material    |
|--------------|--------|------------------|----------------|--------------------|
| 10 ft x 7 ft | 220 lb | Aluminum         | 7 in           | 2.4 mil cast vinyl |

| Digit Height | Indicator Size | Digit Colors | Electrical        |
|--------------|----------------|--------------|-------------------|
| 18 in, 11 in | 4 in           | Amber or Red | 2.7 Amps, 120 VAC |

## **ELECTRONIC TEAM NAMES (ETNs)**

- 7-inch character height
- · 9 x 32 pixel matrix
- · Three character fonts
- Up to 6 characters per team

#### **DIGITS / INDICATORS**

Guest Runs, Home Runs, and Inning digits are 18 inches tall, while Timer digits are 11 inches tall. All indicators are 4 inches. Digits, ETN characters, and indicators are formed from matrices of super-bright, long-lasting, energy-efficient LEDs (Light Emitting Diodes). Choose either amber or red LEDs for all outdoor products. Our LED assemblies are protected by aluminum masks that allow the hard epoxy shells of the LEDs to be exposed for maximum viewing angles.